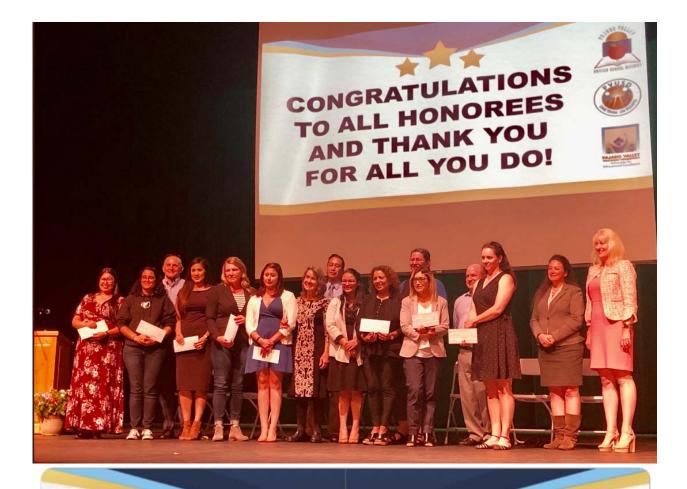

## Pajaro Valley Education Foundation Honors Pajaro Valley Unified School District Staff's Innovation at Special Event

Watsonville, CA – June 4, 2019 – on Monday, June 3, Pajaro Valley Unified School District staff and administration gathered to honor staffs' innovation and creativity at the first Innovator of the Year Awards event sponsored by Pajaro Valley Education Foundation (PVEF). "PVUSD students are better prepared to become agile and reflexive learners because our staff are poised to support their academic and socio-emotional growth. As we recognize students' progress, it is important to acknowledge the impact staffs' innovation plays in their success because they create rigorous and safe environments where students can truly thrive," commented Dr. Michelle Rodriguez, Superintendent of Schools.

PVEF Directors asked school sites and departments to select one classified and one certificated individual who is making a significant contribution by virtue of innovative and creative strategies to receive the Innovator of the Year award. Last night, over 200 peers and family members brightened Watsonville High School Mello Center to celebrate about 70 honorees in the first annual event.

Dr. Rodriguez, Board President Karen Osmundson, Board Vice President Daniel Dodge Jr., and PVUSD Trustee and PVEF Foundation's President Maria Orozco commented briefly on the critical role employees play in fulfilling the District's Vision and ensure all students are college and career ready.